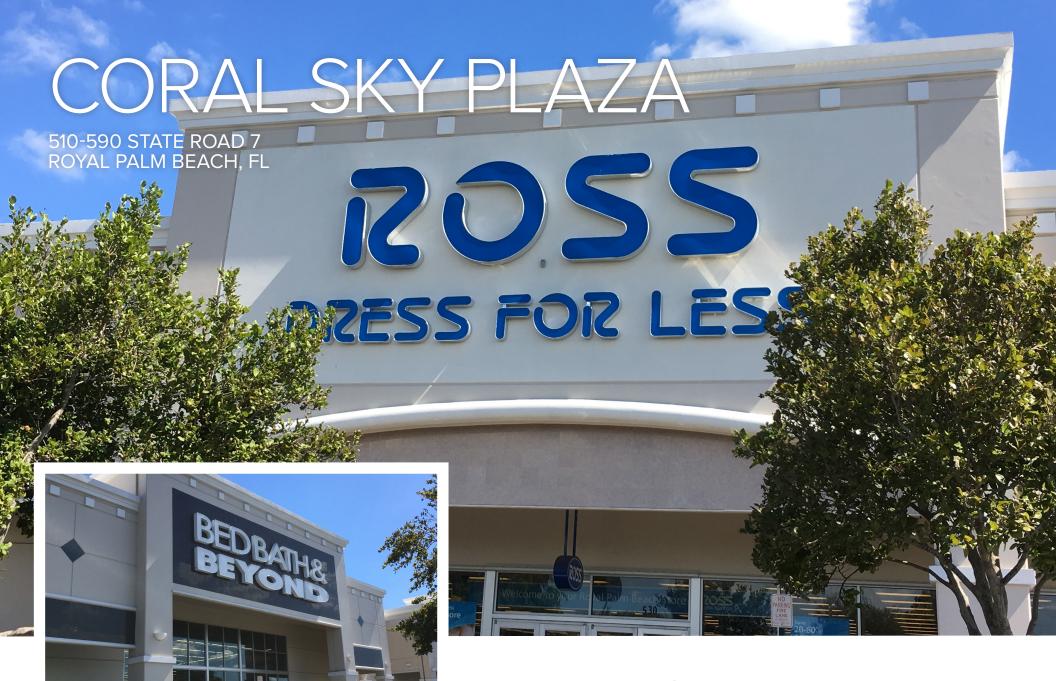

## <u>Details</u>

GLA: 232,765 SF

Located on the intersection of State Road 7 and Southern Blvd.

Serves the rapidly growing upper-middle income communities of west-central Palm Beach County Tenants include: Ross Dress for Less, Bed Bath & Beyond, BJ's Wholesale Club, buybuy BABY