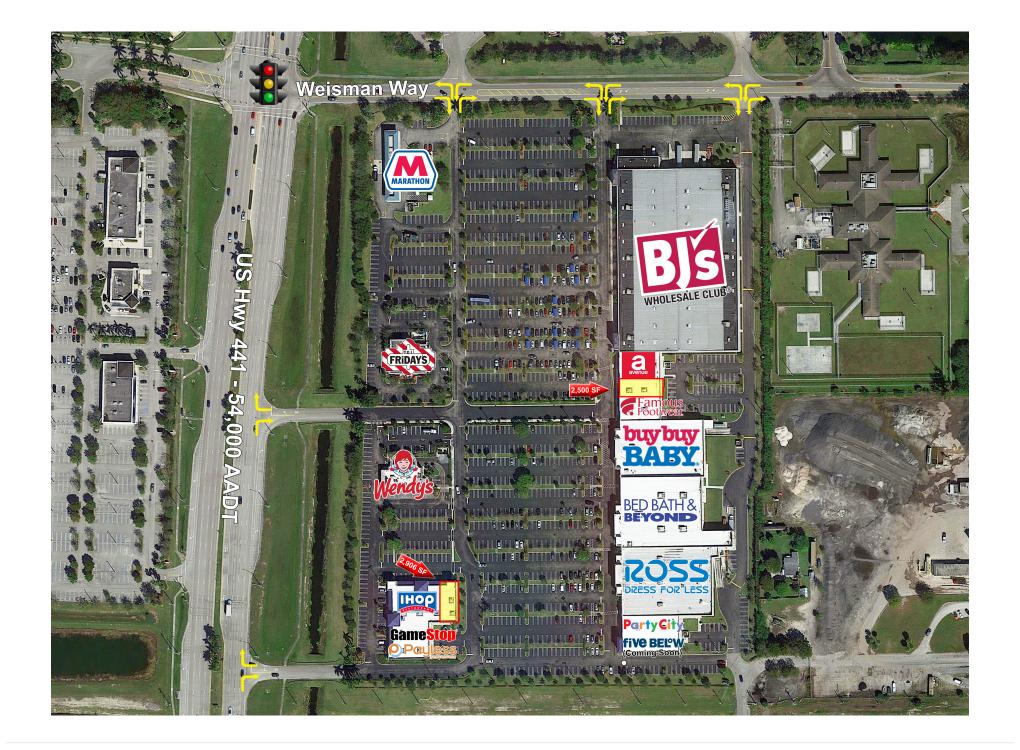

## Tentants

| SPACE   | SQ FOOTAGE | TENANT              |
|---------|------------|---------------------|
| Major A | 108,532 SF | BJ's Warehouse      |
| Major B | 23,000 SF  | buybuy BABY         |
| Major C | 30,000 SF  | Bed Bath & Beyond   |
| Major D | 30,187 SF  | ROSS Dress for Less |
| A-120   | 4,531 SF   | Avenue              |
| A-140   | 8,869 SF   | Famous Footwear     |
| A-140B  | 2,500 SF   | Available           |
| B-220   | 10,000 SF  | Party City          |
| C-240   | 2,800 SF   | Payless Shoes       |
| C-260   | 1,800 SF   | LA Nails            |
| C-280   | 3,875 SF   | Art Gallery         |
| C-300   | 1,800 SF   | GameStop            |
| C-320   | 4,500 SF   | IHOP                |
| C-340   | 2,906 SF   | Available           |
|         |            |                     |

## <u>Details</u>

GLA: 232,765 SF

Located on the intersection of State Road 7 and Southern Blvd.

Serves the rapidly growing upper-middle income communities of west-central Palm Beach County Tenants include: Ross Dress for Less, Bed Bath & Beyond, BJ's Wholesale Club, buybuy BABY

Ideally located within an extremely successful regional retail concentration oriented around the Mall at Wellington Green