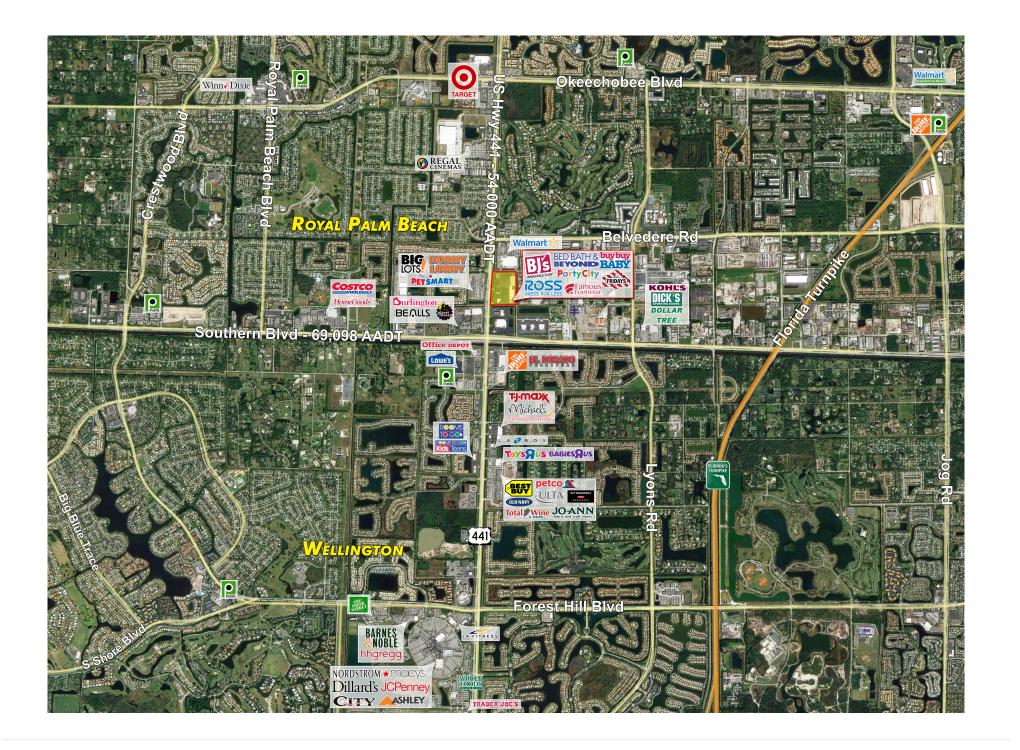

## <u>Details</u>

GLA: 232,765 SF

Located on the intersection of State Road 7 and Southern Blvd.

Serves the rapidly growing upper-middle income communities of west-central Palm Beach County Tenants include: Ross Dress for Less, Bed Bath & Beyond, BJ's Wholesale Club, buybuy BABY

Ideally located within an extremely successful regional retail concentration oriented around the Mall at Wellington Green