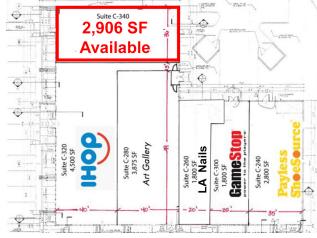

## Tentants

| SPACE   | SQ FOOTAGE | TENANT              |
|---------|------------|---------------------|
| Major A | 108,532 SF | BJ's Warehouse      |
| Major B | 23,000 SF  | buybuy BABY         |
| Major C | 30,000 SF  | Bed Bath & Beyond   |
| Major D | 30,187 SF  | ROSS Dress for Less |
| A-120   | 4,531 SF   | Avenue              |
| A-140   | 8,869 SF   | Famous Footwear     |
| A-140B  | 2,500 SF   | Available           |
| B-220   | 10,000 SF  | Party City          |
| C-240   | 2,800 SF   | Payless Shoes       |
| C-260   | 1,800 SF   | LA Nails            |
| C-280   | 3,875 SF   | Art Gallery         |
| C-300   | 1,800 SF   | GameStop            |
| C-320   | 4,500 SF   | IHOP                |
| C-340   | 2,906 SF   | Available           |
|         |            |                     |