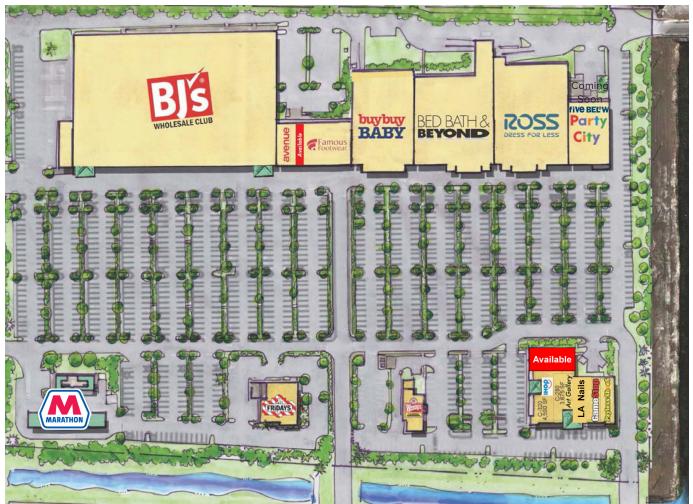

## Tentants

| SPACE   | SQ FOOTAGE | TENANT              |
|---------|------------|---------------------|
| Major A | 108,532 SF | BJ's Warehouse      |
| Major B | 23,000 SF  | buybuy BABY         |
| Major C | 30,000 SF  | Bed Bath & Beyond   |
| Major D | 30,187 SF  | ROSS Dress for Less |
| A-120   | 4,531 SF   | Avenue              |
| A-140   | 8,869 SF   | Famous Footwear     |
| A-140B  | 2,500 SF   | Available           |
| B-220   | 10,000 SF  | Party City          |
| C-240   | 2,800 SF   | Payless Shoes       |
| C-260   | 1,800 SF   | LA Nails            |
| C-280   | 3,875 SF   | Art Gallery         |
| C-300   | 1,800 SF   | GameStop            |
| C-320   | 4,500 SF   | IHOP                |
| C-340   | 2,906 SF   | Available           |
|         |            |                     |

## <u>Details</u>

GLA: 232,765 SF

Located on the intersection of State Road 7 and Southern Blvd.

Serves the rapidly growing upper-middle income communities of west-central Palm Beach County Tenants include: Ross Dress for Less, Bed Bath & Beyond, BJ's Wholesale Club, buybuy BABY