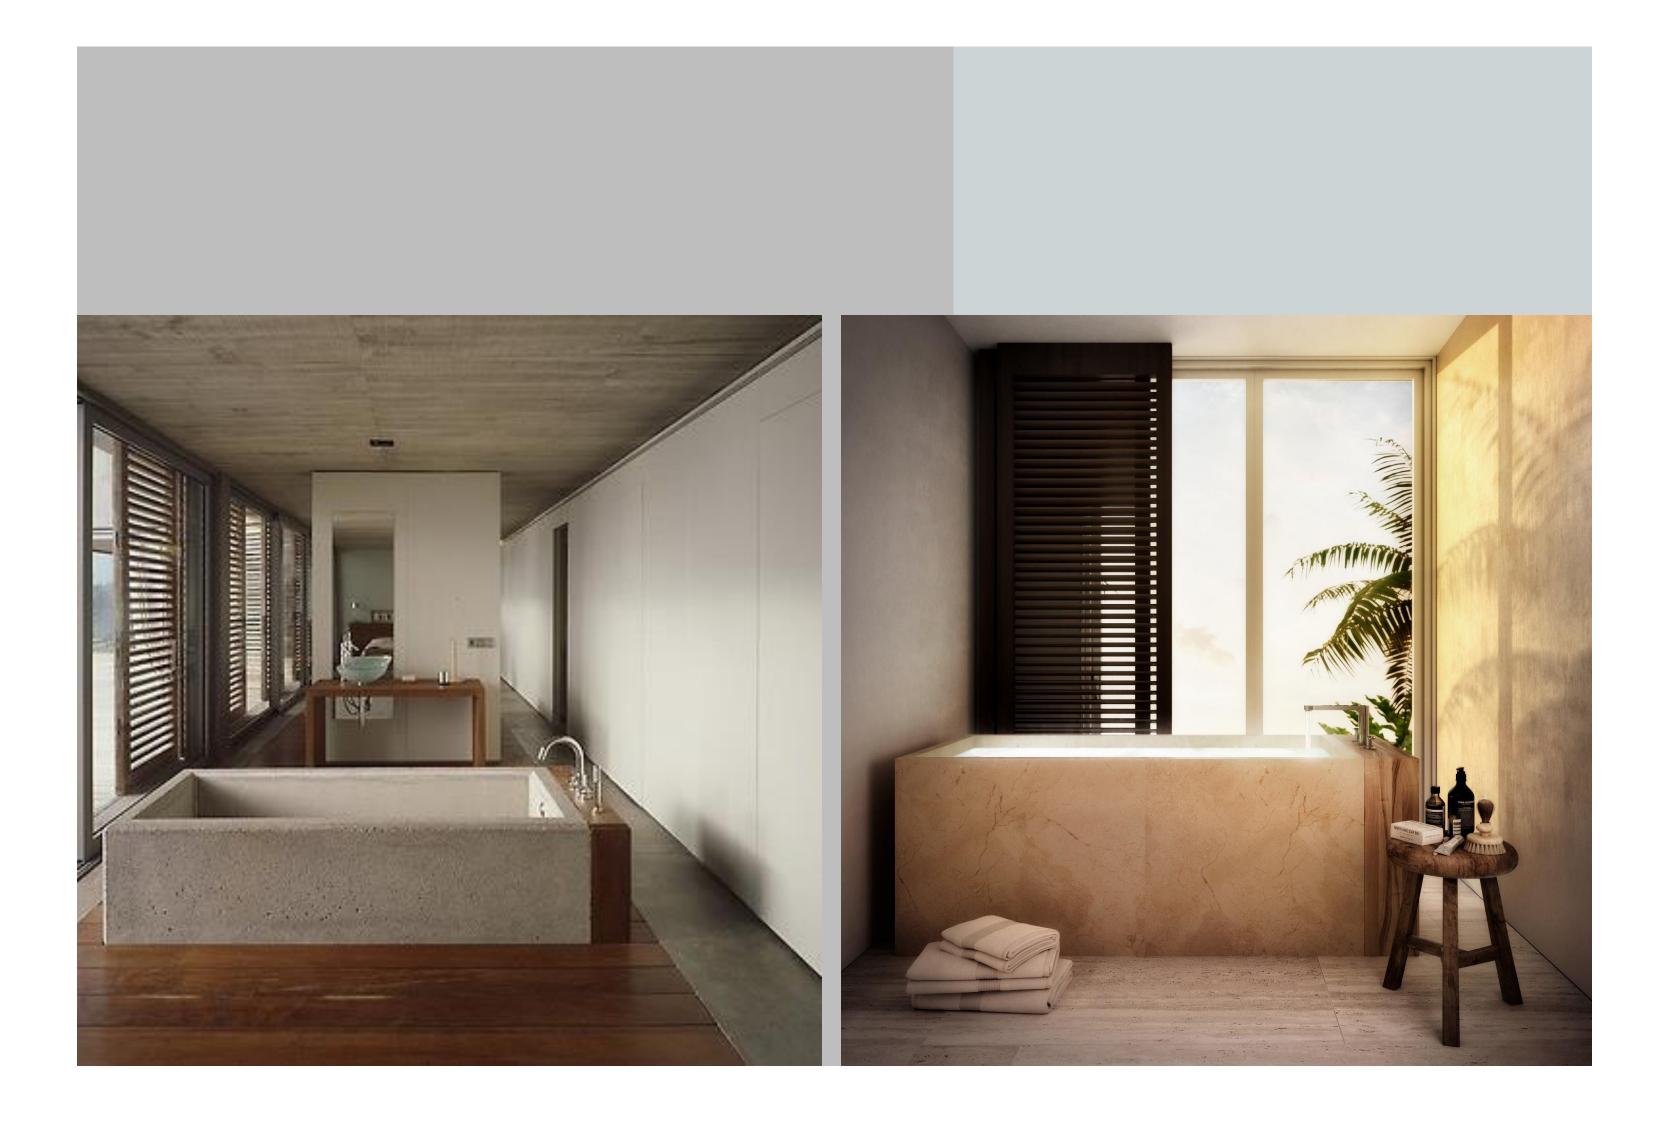

# Vana Belle Ko Samui

The style is simple and unpretentious, giving the hotel a peaceful atmosphere ideal for relaxation. The rooms are private and spacious, with large, open bathrooms and some with split levels. The textures and finishes are natural and the color scheme strictly neutral in creams and browns.

Comfortable and low-key. Designed to blend in, the craftmanship stands out. Your room is your place to center yourself, open out to the sounds of nature or settle in to listen to your inner voice.