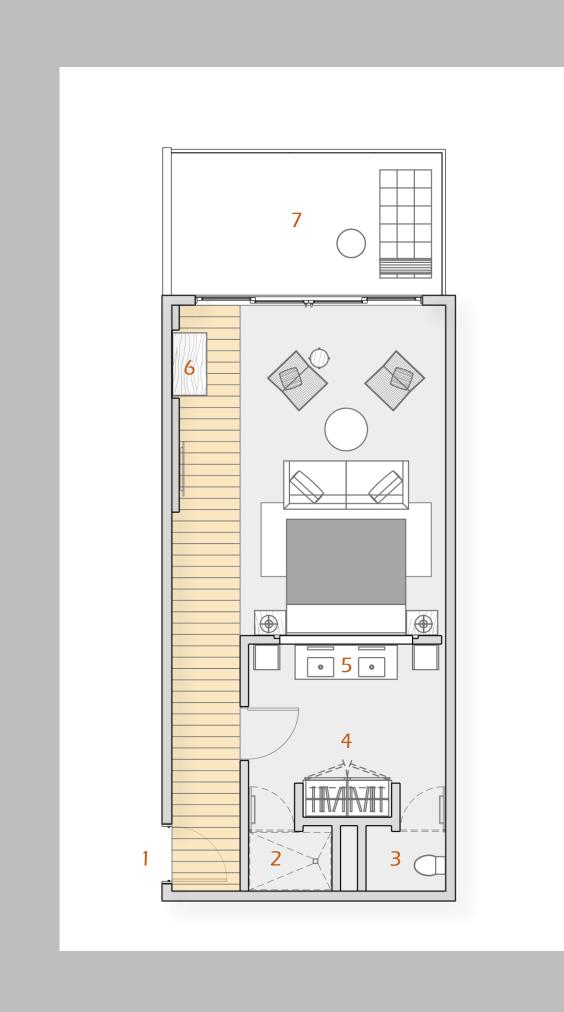

# Typical Suite

- 1. Entry
- 2. Foyer
- 3. WC Cabin
- 4. Shower
- 5. Wardrobe
- 6. Bathroom
- 7. Bedroom
- 8. Living Space
- 9. Minibar
- 10. Terrace
- 11. Plunge Pool

# Corner Suite

- 1. Entry
- 2. Foyer
- 3. WC Cabin
- 4. Shower
- 5. Wardrobe
- 6. Bathroom
- 7. Bedroom
- 8. Living Space
- 9. Minibar
- 10. Terrace
- 11. Plunge Pool