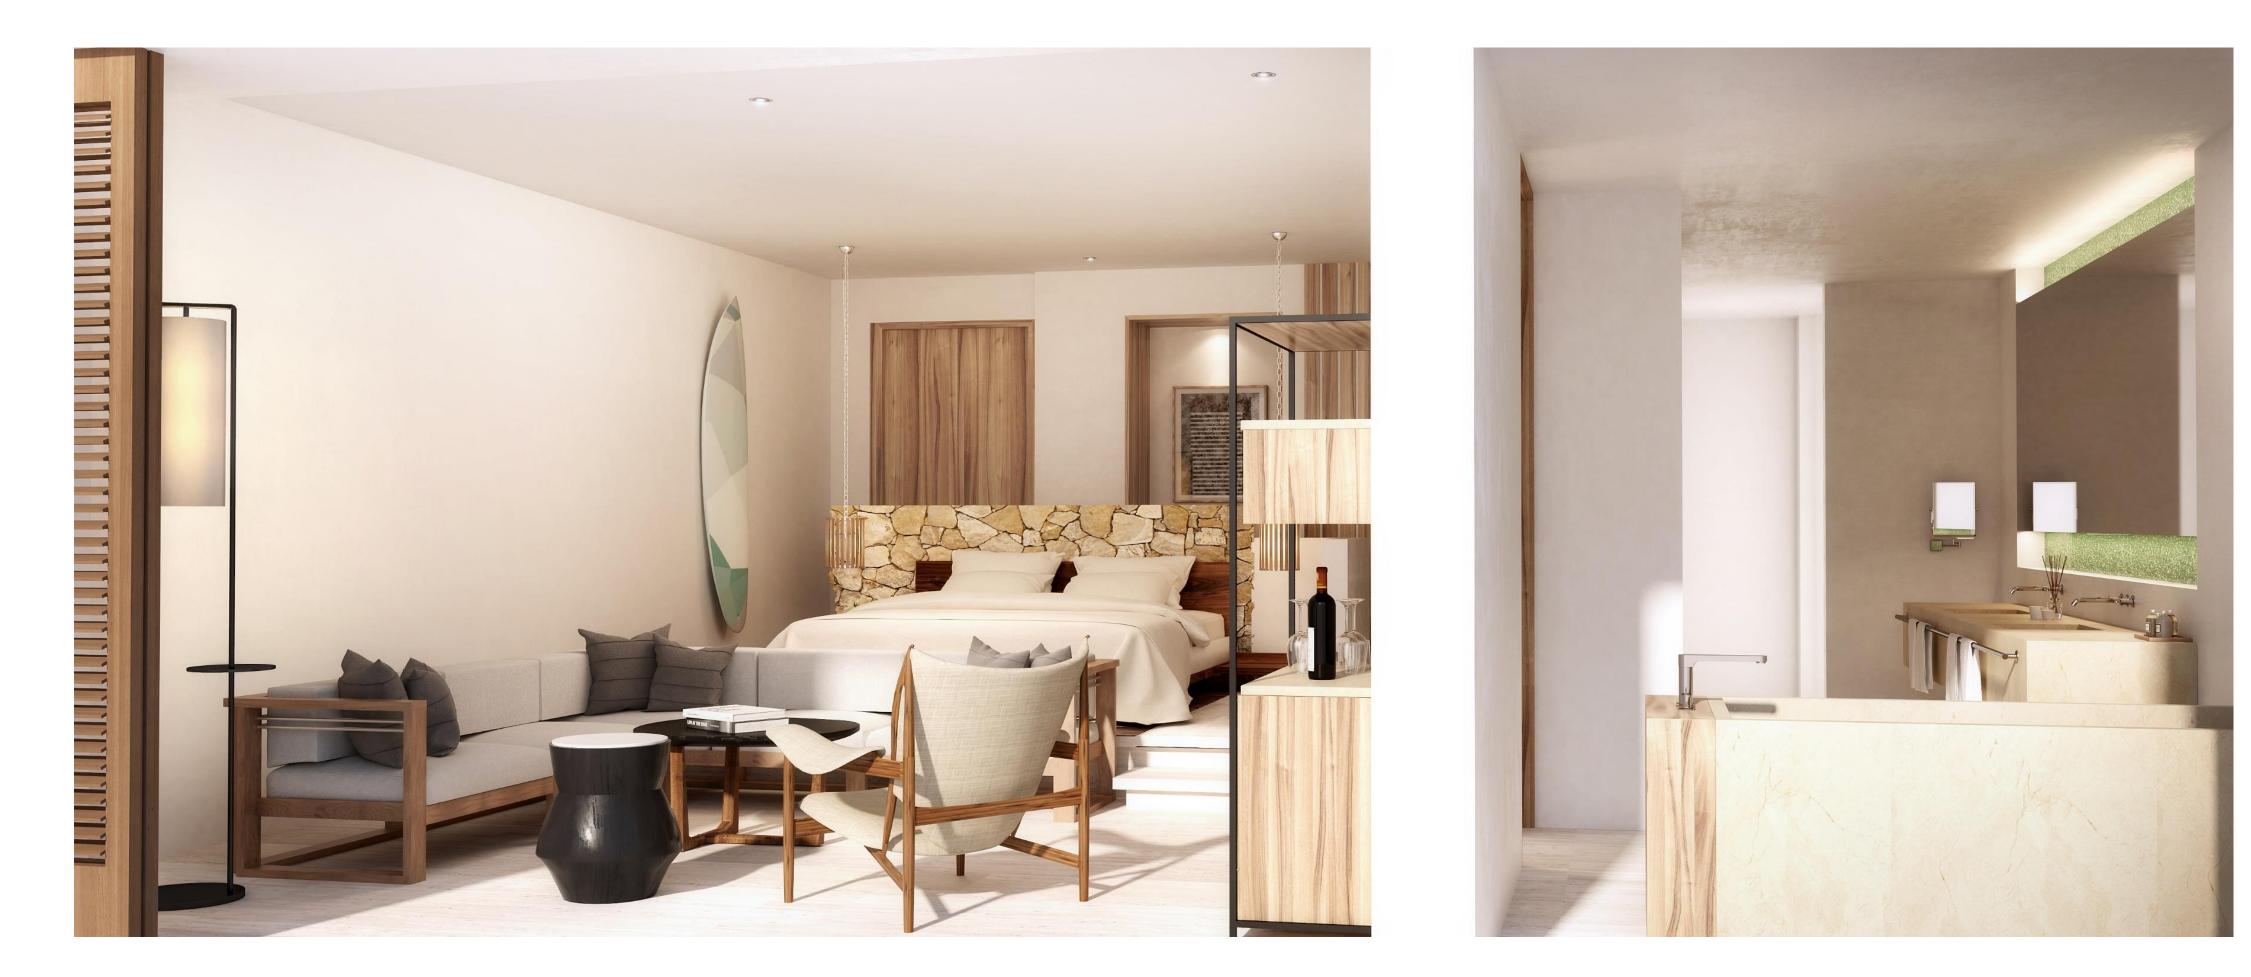

# Vana Belle Ko Samui

The style is simple and unpretentious, giving the hotel a peaceful atmosphere ideal for relaxation. The rooms are private and spacious, with large, open bathrooms and some with split levels. The textures and finishes are natural and the color scheme strictly neutral in creams and browns.

Comfortable and low-key. Designed to blend in, the craftmanship stands out. Your room is your place to center yourself, open out to the sounds of nature or settle in to listen to your inner voice.