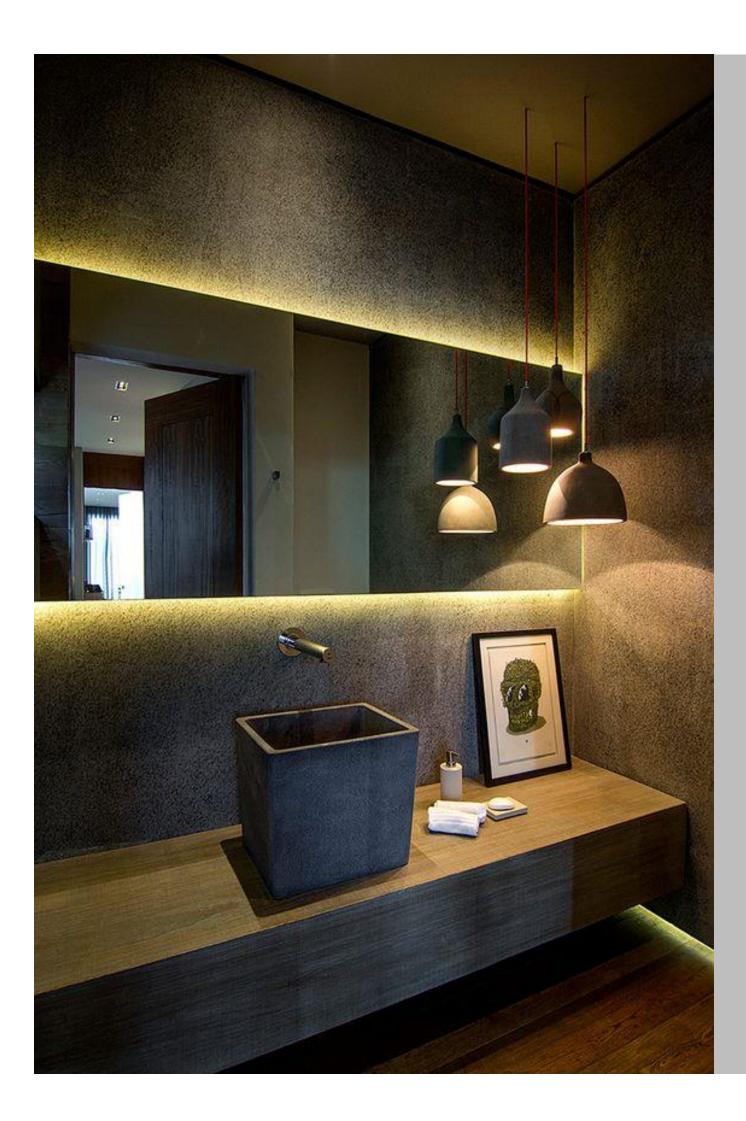

# Vana Belle Ko Samui

The style is simple and unpretentious, giving the hotel a peaceful atmosphere ideal for relaxation. The rooms are private and spacious, with large, open bathrooms and some with split levels. The textures and finishes are natural and the color scheme strictly neutral in creams and browns.

Comfortable and low-key. Designed to blend in, the craftmanship stands out. Your room is your place to center yourself, open out to the sounds of nature or settle in to listen to your inner voice.