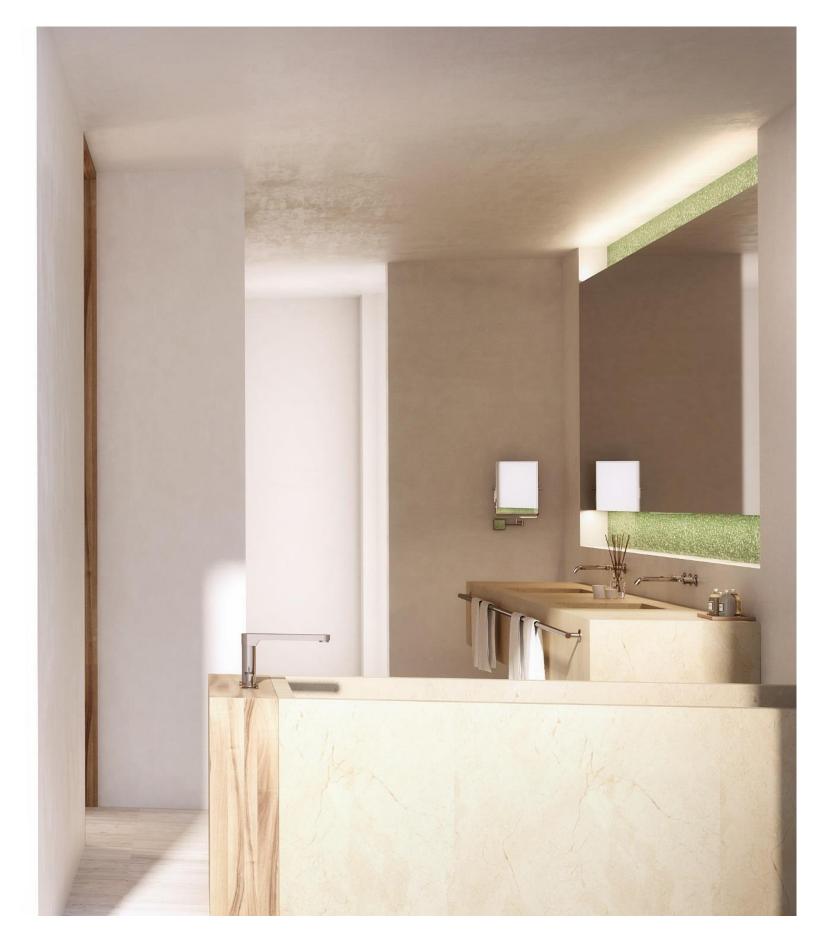

# Vana Belle Ko Samui

The style is simple and unpretentious, giving the hotel a peaceful atmosphere ideal for relaxation. The rooms are private and spacious, with large, open bathrooms and some with split levels. The textures and finishes are natural and the color scheme strictly neutral in creams and browns.

Comfortable and low-key. Designed to blend in, the craftmanship stands out. Your room is your place to center yourself, open out to the sounds of nature or settle in to listen to your inner voice.