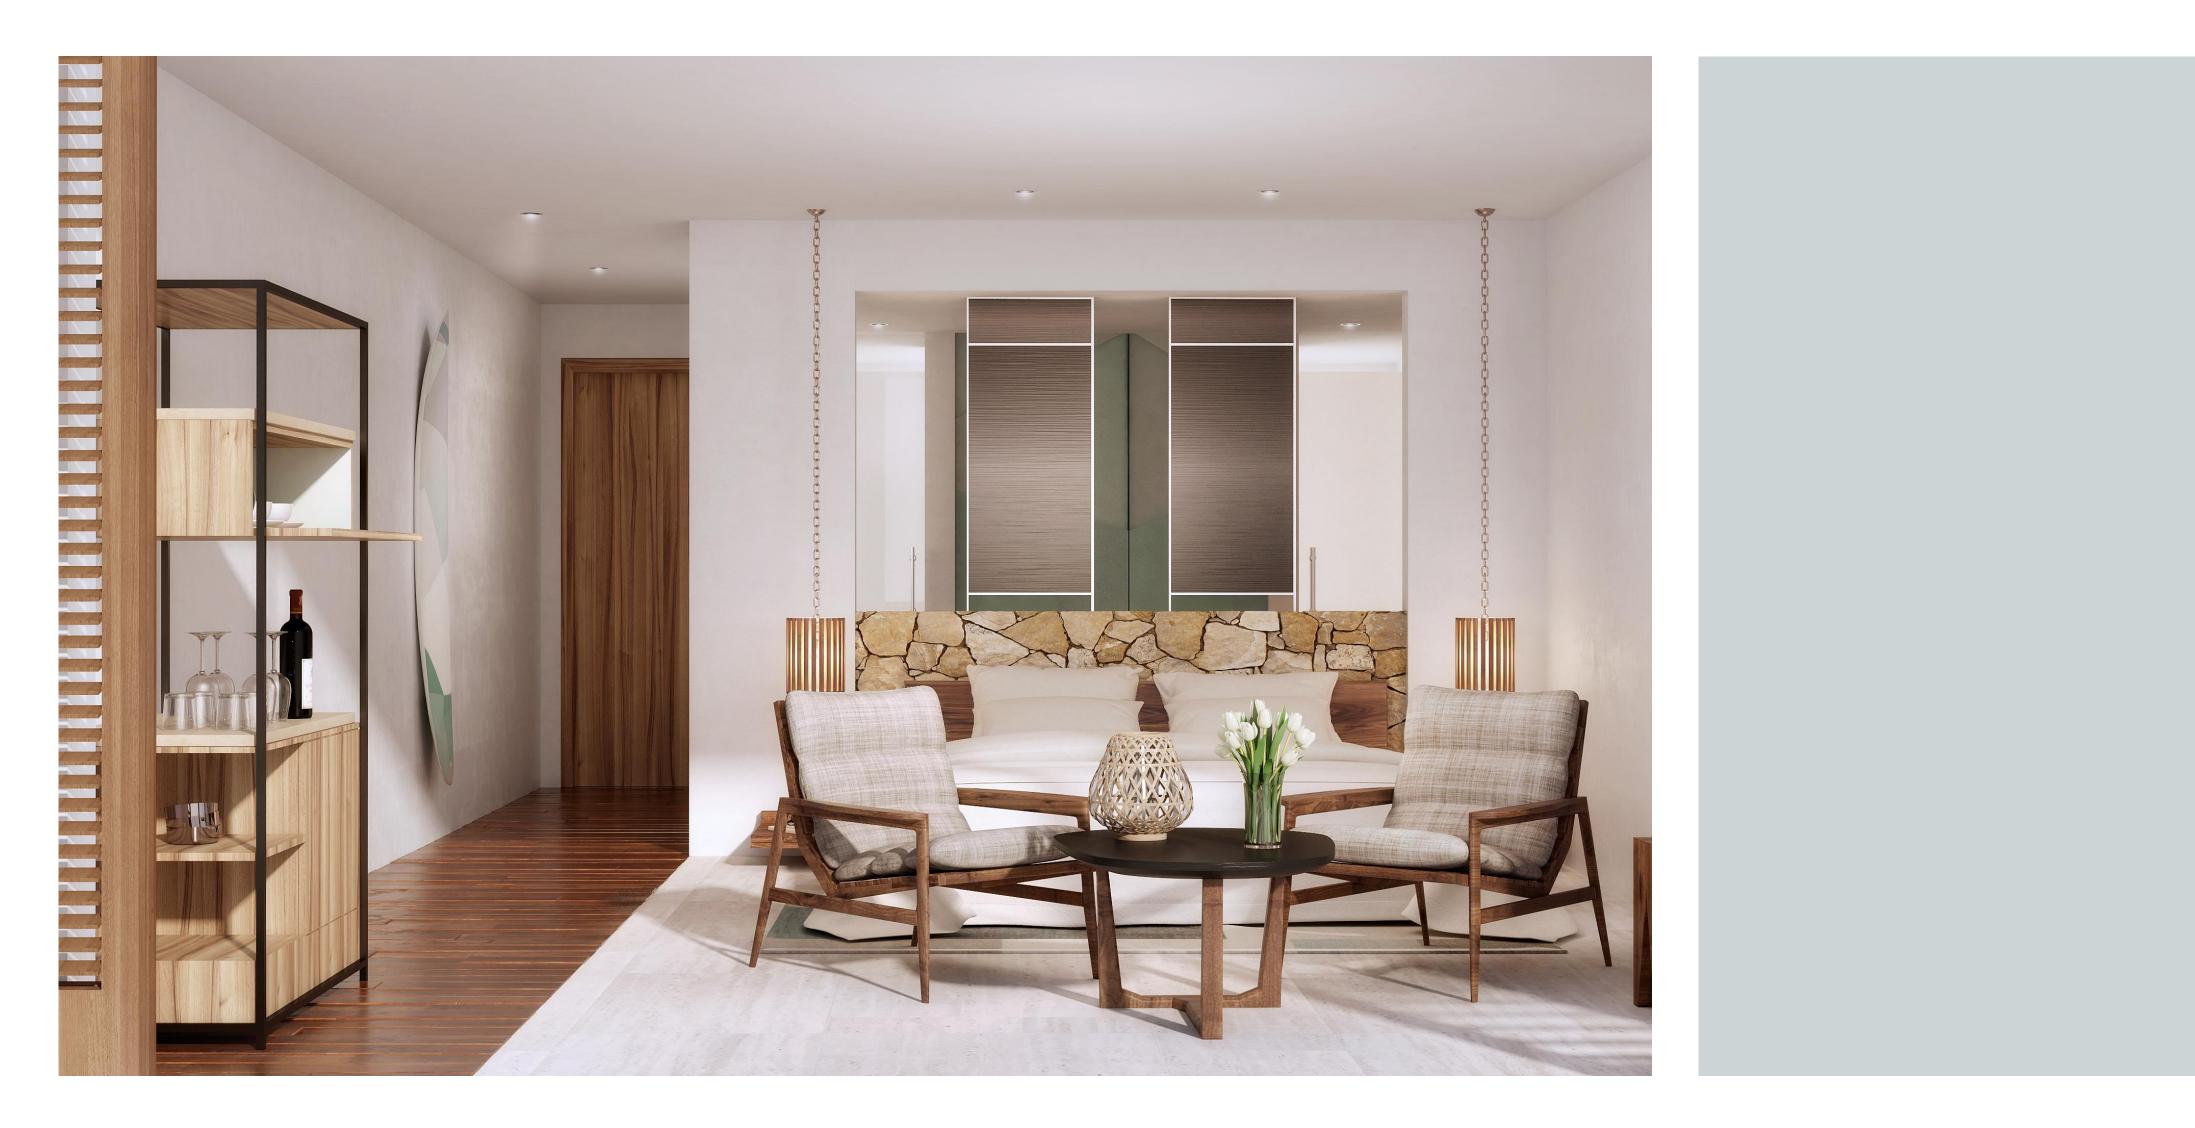

# Vana Belle Ko Samui

The style is simple and unpretentious, giving the hotel a peaceful atmosphere ideal for relaxation. The rooms are private and spacious, with large, open bathrooms and some with split levels. The textures and finishes are natural and the color scheme strictly neutral in creams and browns.

Comfortable and low-key. Designed to blend in, the craftmanship stands out. Your room is your place to center yourself, open out to the sounds of nature or settle in to listen to your inner voice.