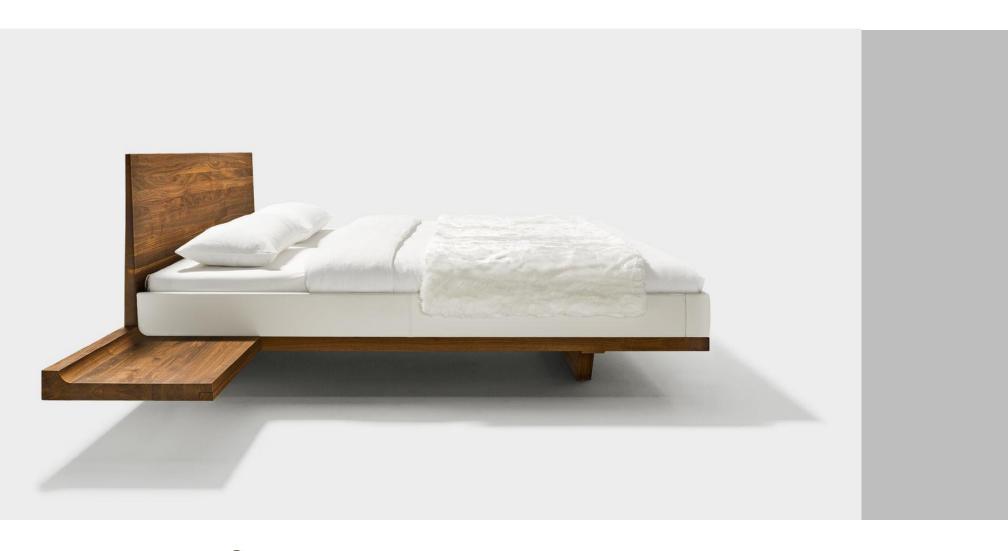

# Vana Belle Ko Samui

The style is simple and unpretentious, giving the hotel a peaceful atmosphere ideal for relaxation. The rooms are private and spacious, with large, open bathrooms and some with split levels. The textures and finishes are natural and the color scheme strictly neutral in creams and browns.

Comfortable and low-key. Designed to blend in, the craftmanship stands out. Your room is your place to center yourself, open out to the sounds of nature or settle in to listen to your inner voice.