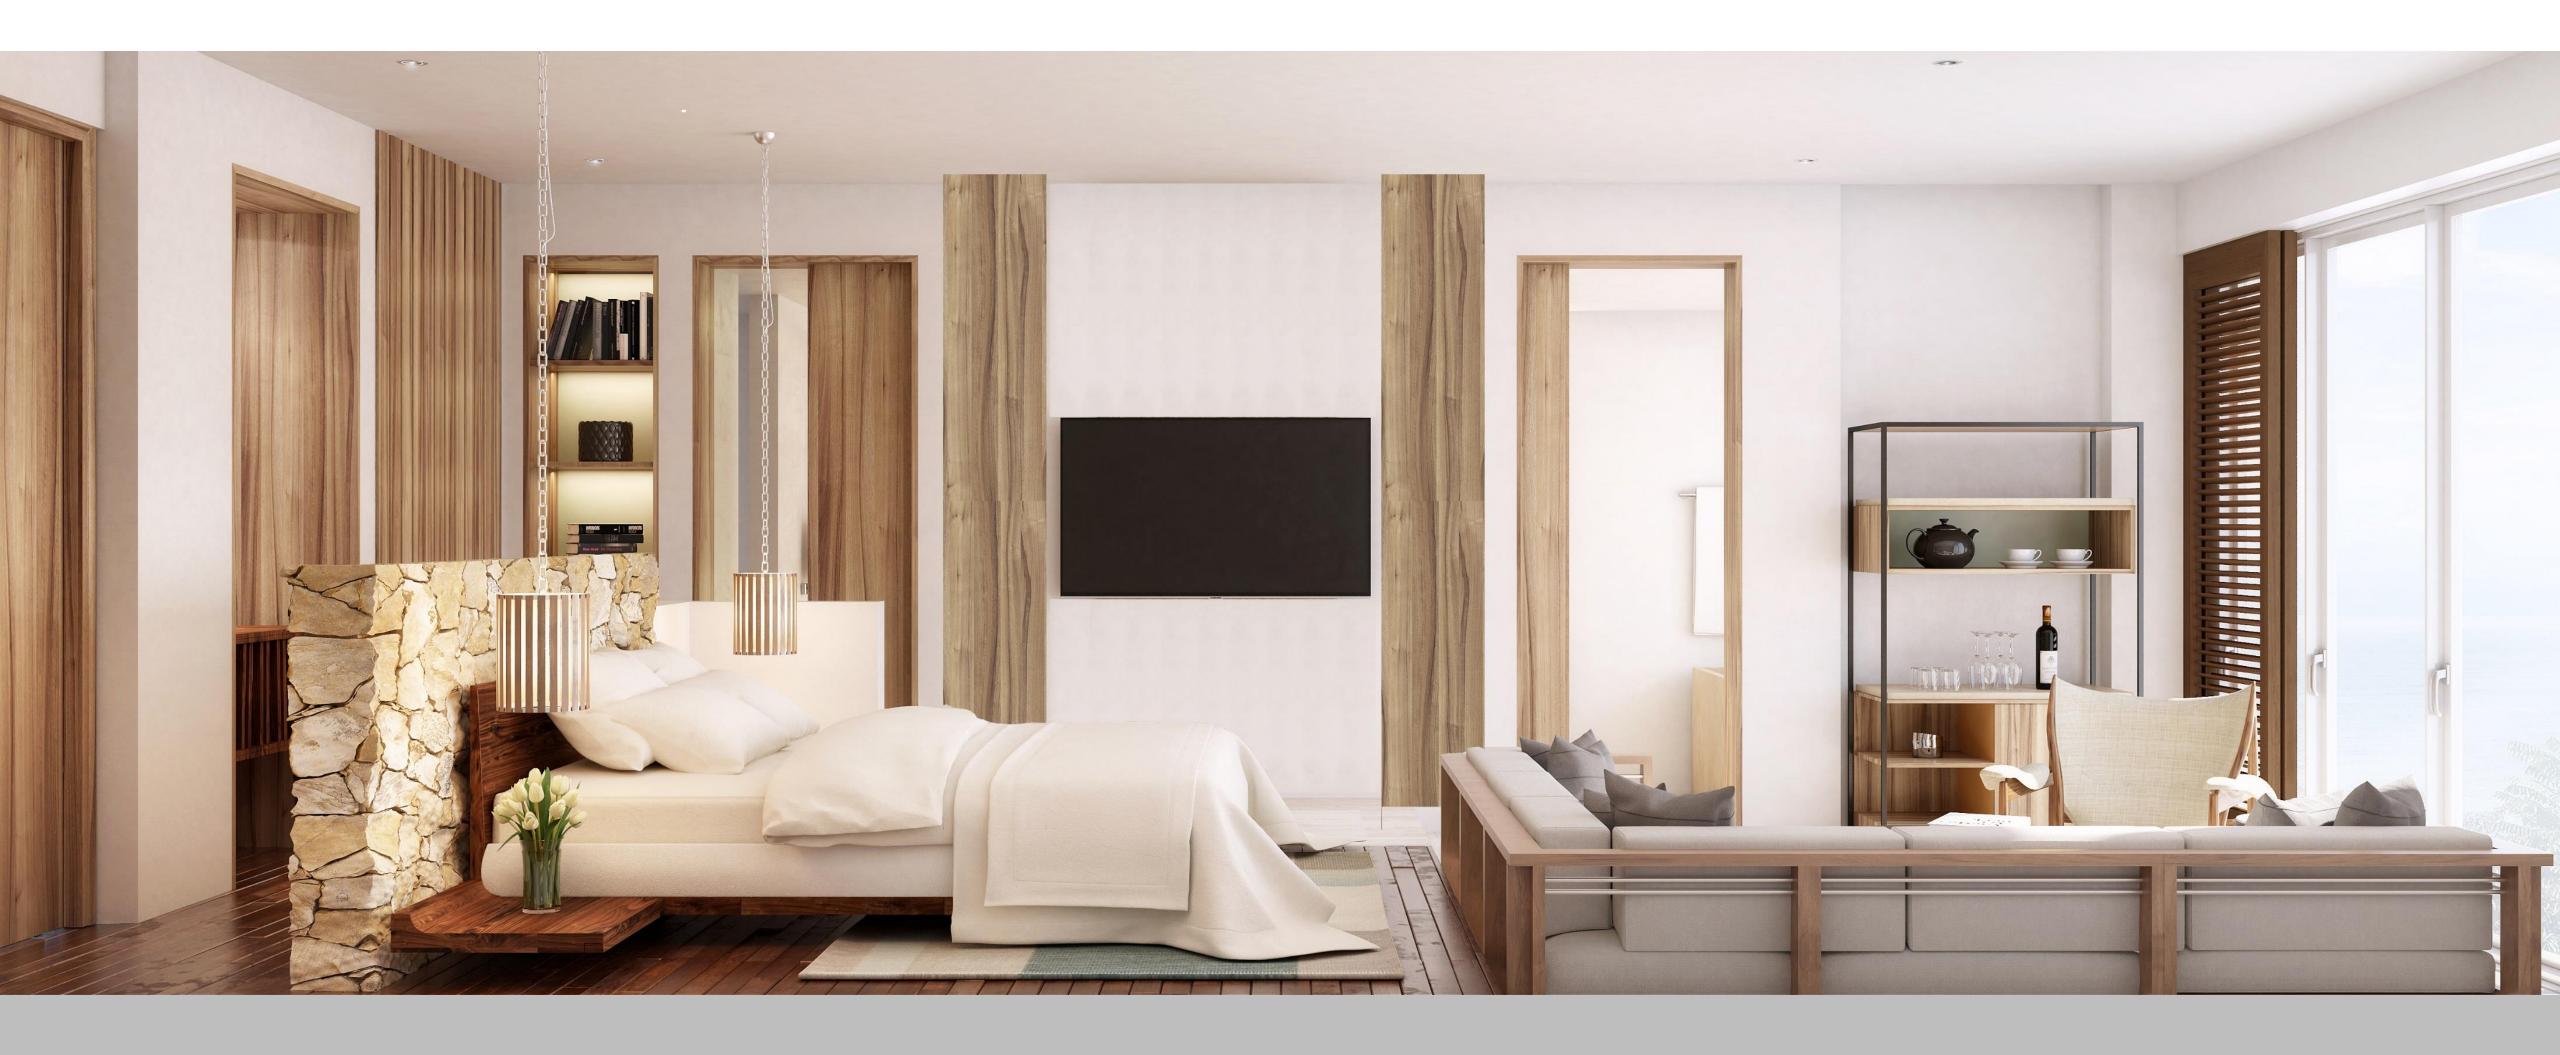

# Vana Belle Ko Samui

The style is simple and unpretentious, giving the hotel a peaceful atmosphere ideal for relaxation. The rooms are private and spacious, with large, open bathrooms and some with split levels. The textures and finishes are natural and the color scheme strictly neutral in creams and browns.

Comfortable and low-key. Designed to blend in, the craftmanship stands out. Your room is your place to center yourself, open out to the sounds of nature or settle in to listen to your inner voice.

# Typical Suite

- 1. Entry
- 2. Foyer
- 3. WC Cabin
- 4. Shower
- 5. Wardrobe
- 6. Bathroom
- 7. Bedroom
- 8. Living Space
- 9. Minibar
- 10. Terrace
- 11. Plunge Pool