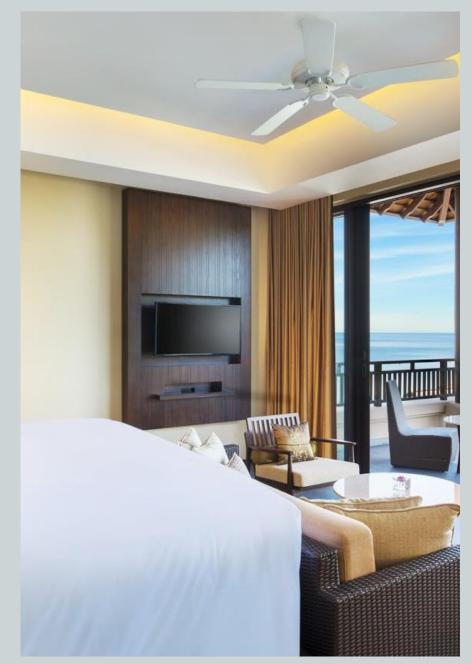

# Vana Belle Ko Samui

The style is simple and unpretentious, giving the hotel a peaceful atmosphere ideal for relaxation. The rooms are private and spacious, with large, open bathrooms and some with split levels. The textures and finishes are natural and the color scheme strictly neutral in creams and browns.

Comfortable and low-key. Designed to blend in, the craftmanship stands out. Your room is your place to center yourself, open out to the sounds of nature or settle in to listen to your inner voice.