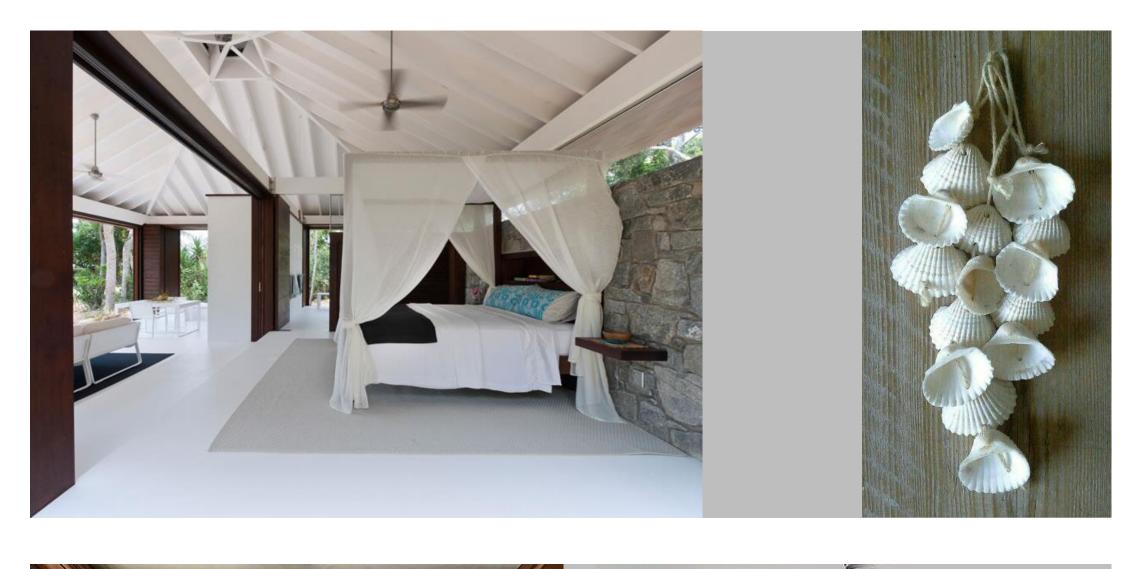

# Vana Belle Ko Samui

The style is simple and unpretentious, giving the hotel a peaceful atmosphere ideal for relaxation. The rooms are private and spacious, with large, open bathrooms and some with split levels. The textures and finishes are natural and the color scheme strictly neutral in creams and browns.

Comfortable and low-key. Designed to blend in, the craftmanship stands out. Your room is your place to center yourself, open out to the sounds of nature or settle in to listen to your inner voice.