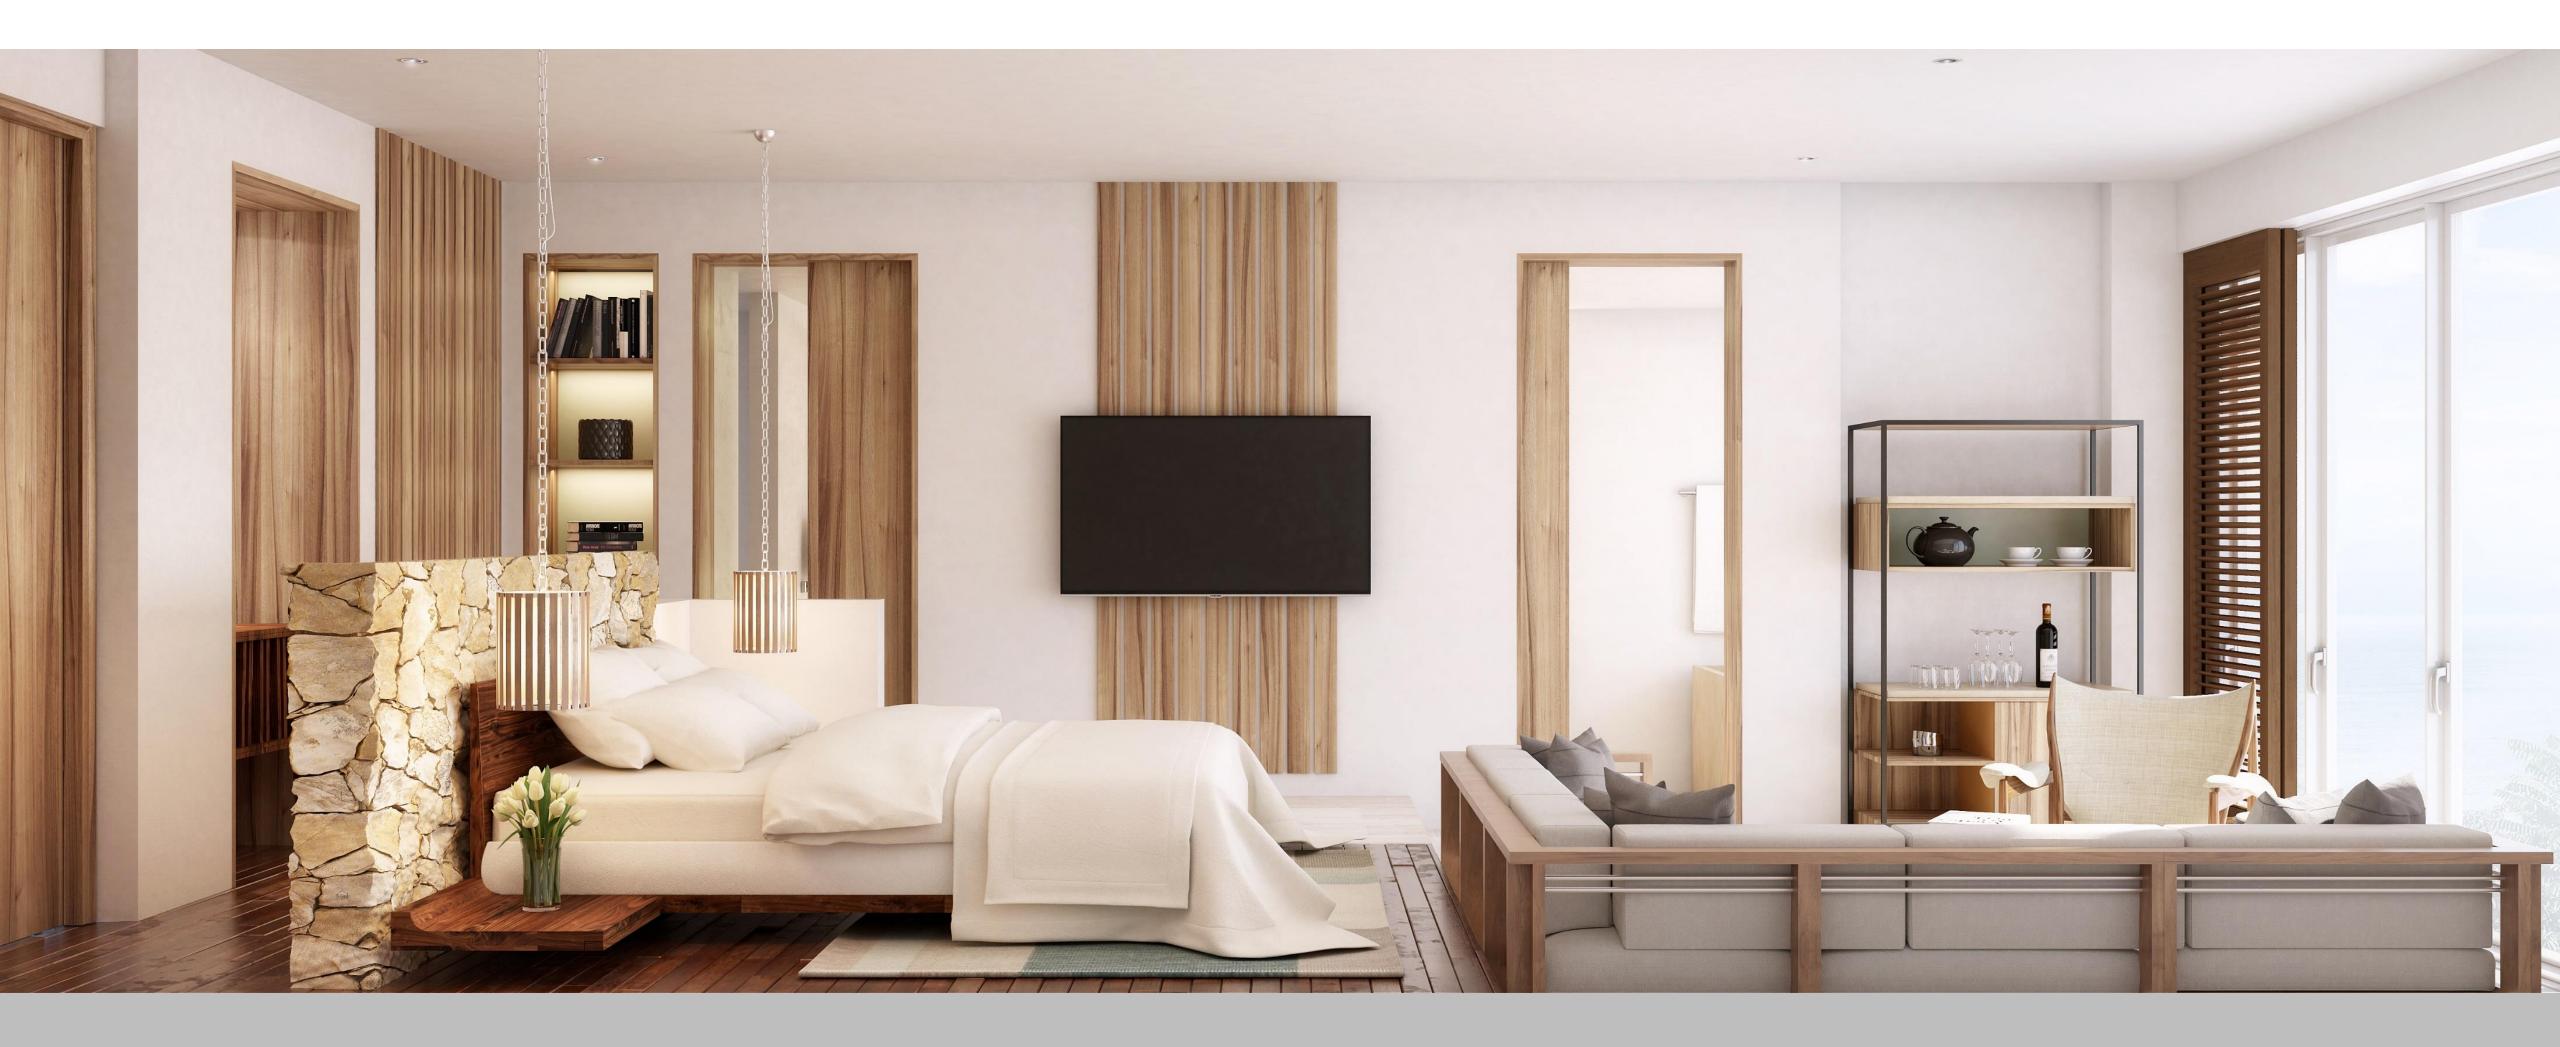

# Vana Belle Ko Samui

The style is simple and unpretentious, giving the hotel a peaceful atmosphere ideal for relaxation. The rooms are private and spacious, with large, open bathrooms and some with split levels. The textures and finishes are natural and the color scheme strictly neutral in creams and browns.

Comfortable and low-key. Designed to blend in, the craftmanship stands out. Your room is your place to center yourself, open out to the sounds of nature or settle in to listen to your inner voice.