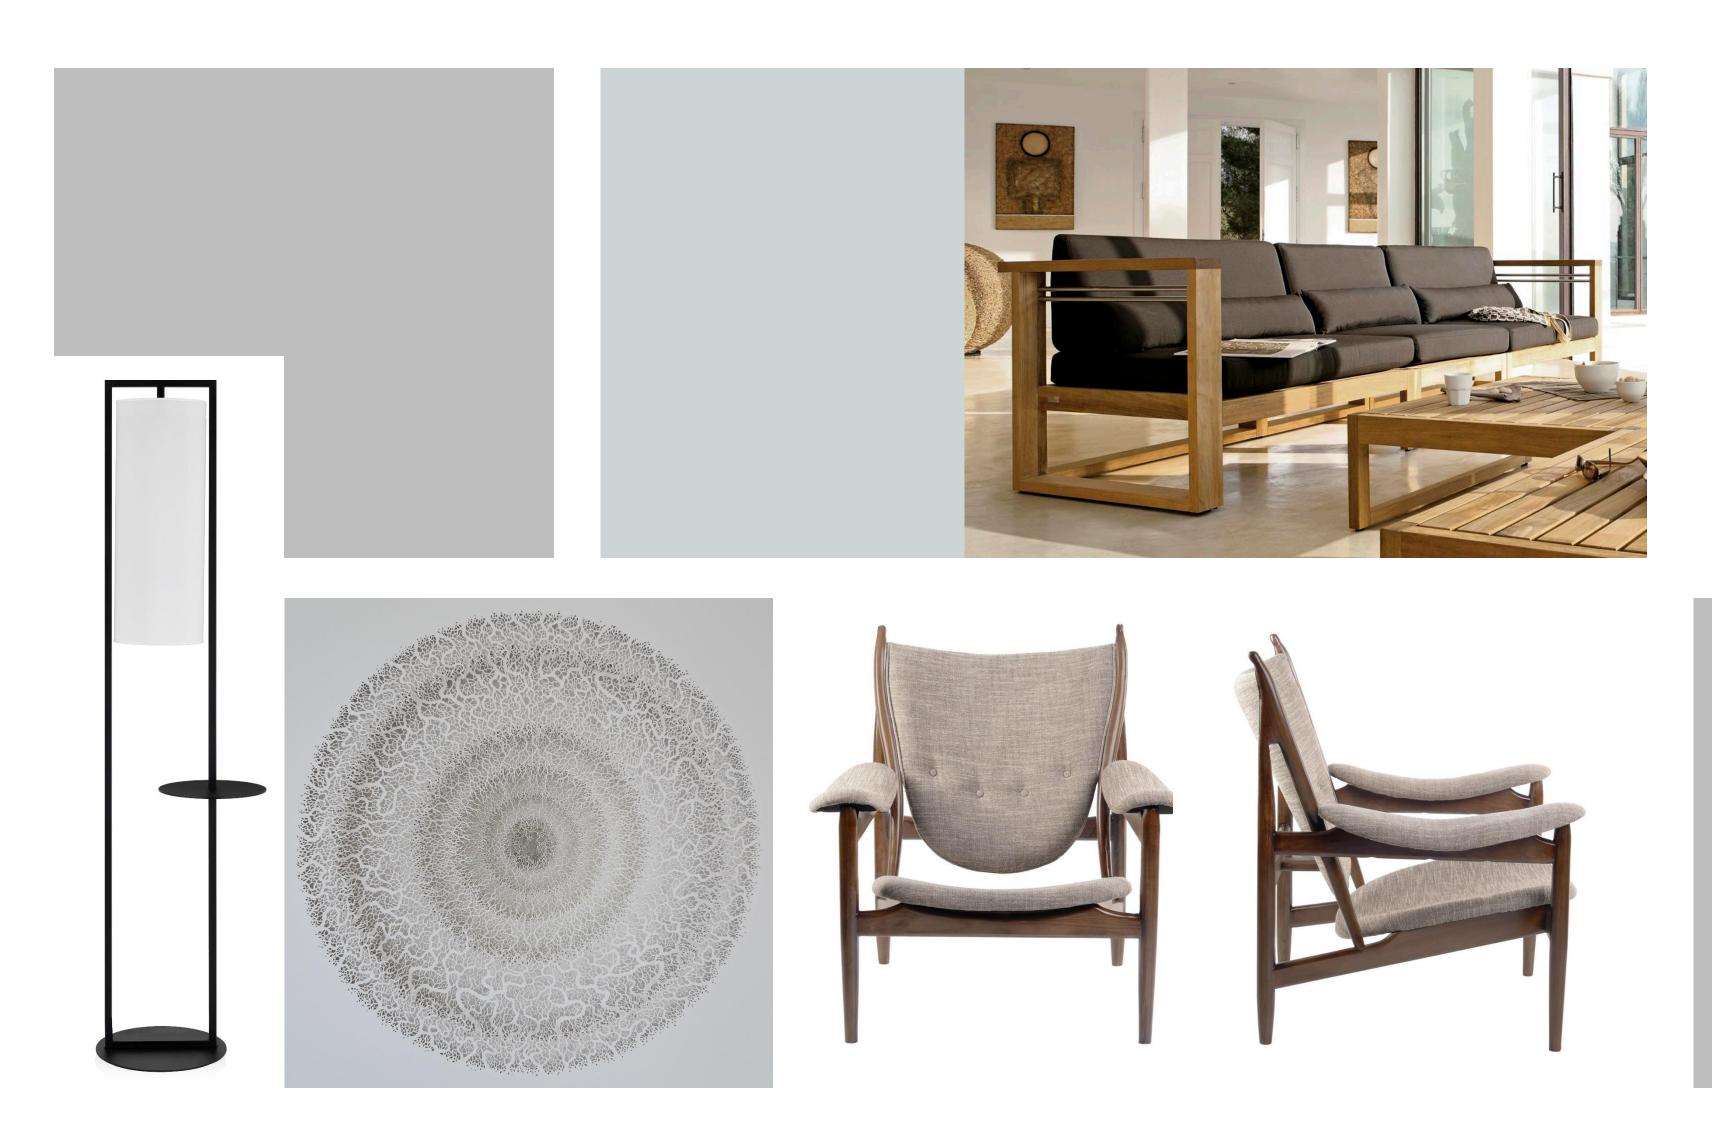

# Vana Belle Ko Samui

The style is simple and unpretentious, giving the hotel a peaceful atmosphere ideal for relaxation. The rooms are private and spacious, with large, open bathrooms and some with split levels. The textures and finishes are natural and the color scheme strictly neutral in creams and browns.

Comfortable and low-key. Designed to blend in, the craftmanship stands out. Your room is your place to center yourself, open out to the sounds of nature or settle in to listen to your inner voice.