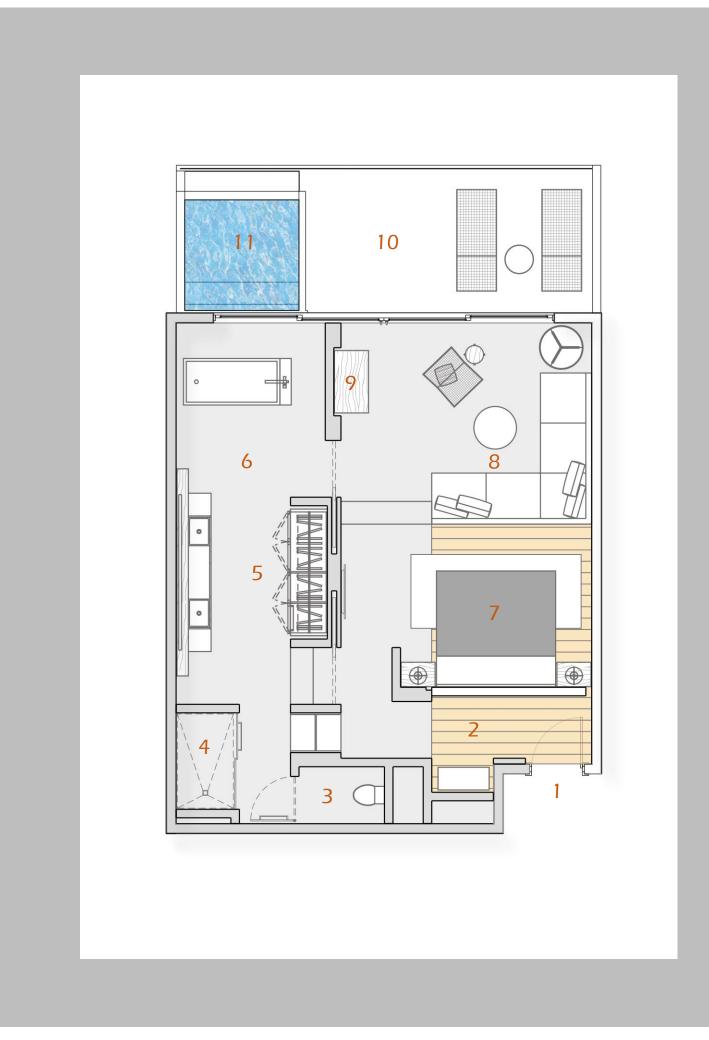

# Typical Suite

- 1. Entry
- 2. Foyer
- 3. WC Cabin
- 4. Shower
- 5. Wardrobe
- 6. Bathroom
- 7. Bedroom
- 8. Living Space
- 9. Minibar
- 10. Terrace
- 11. Plunge Pool