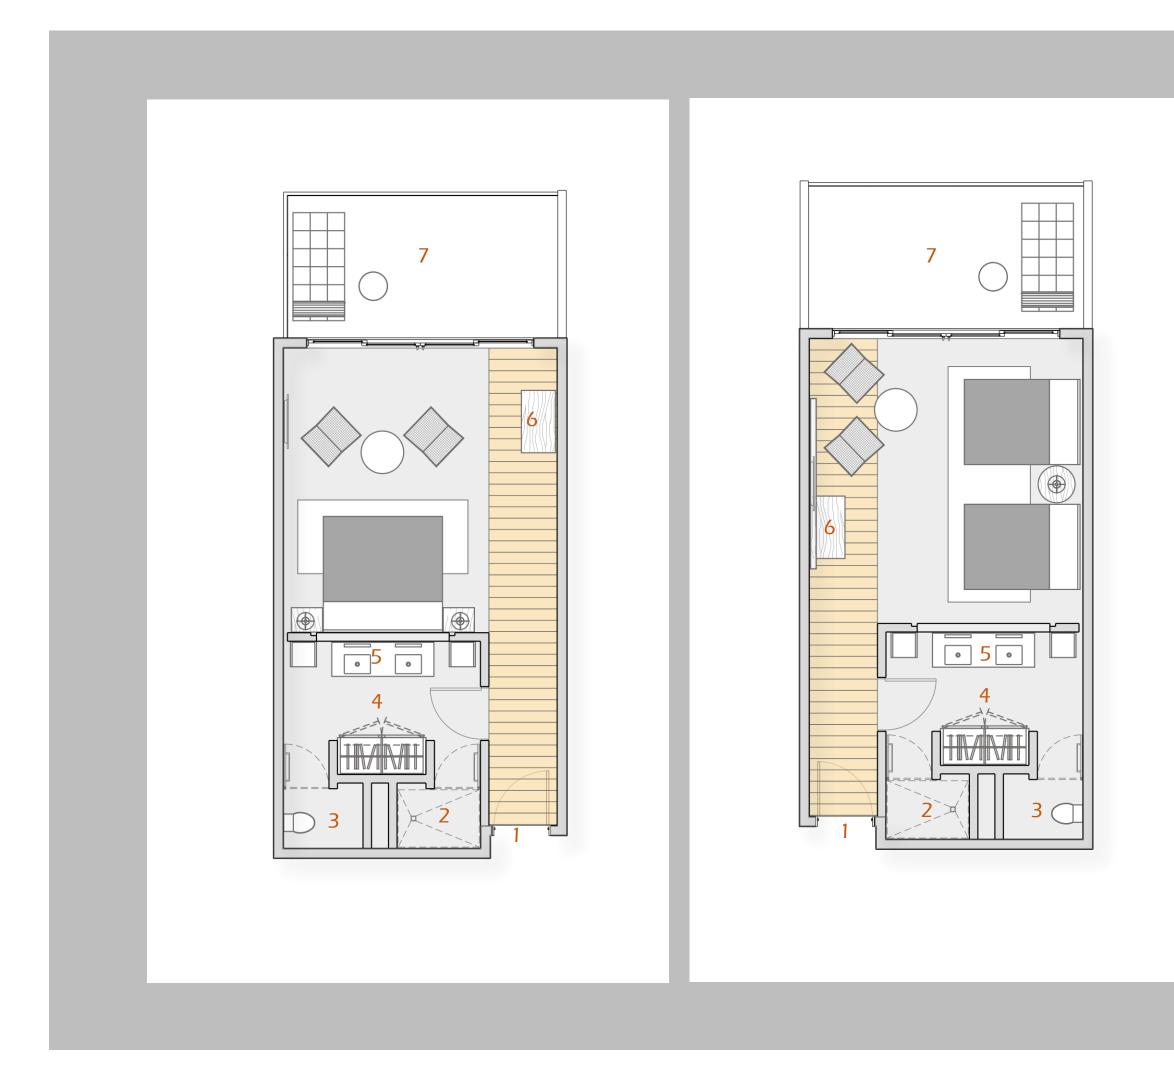

# Typical Guestrooms

- 1. Entry
- 2. Shower
- 3. WC Cabin
- 4. Wardrobe
- 5. Bathroom
- 6. Minibar
- 7. Terrace

# Corner Guestrooms

- 1. Entry
- 2. Shower
- 3. WC Cabin
- 4. Wardrobe
- 5. Bathroom
- 6. Minibar
- 7. Terrace