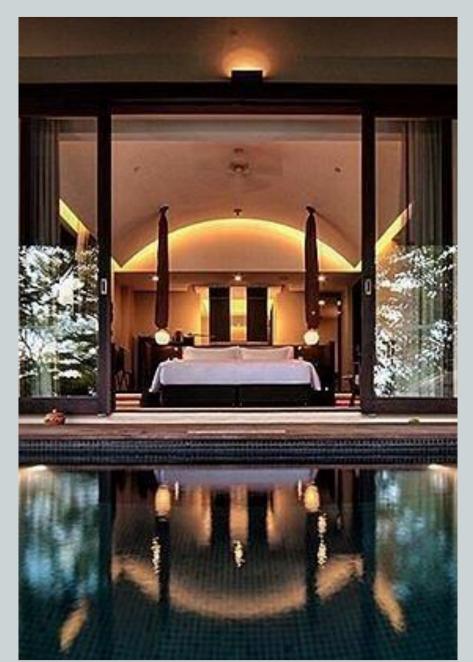

# Vana Belle Ko Samui

The style is simple and unpretentious, giving the hotel a peaceful atmosphere ideal for relaxation. The rooms are private and spacious, with large, open bathrooms and some with split levels. The textures and finishes are natural and the color scheme strictly neutral in creams and browns.

Comfortable and low-key. Designed to blend in, the craftmanship stands out. Your room is your place to center yourself, open out to the sounds of nature or settle in to listen to your inner voice.