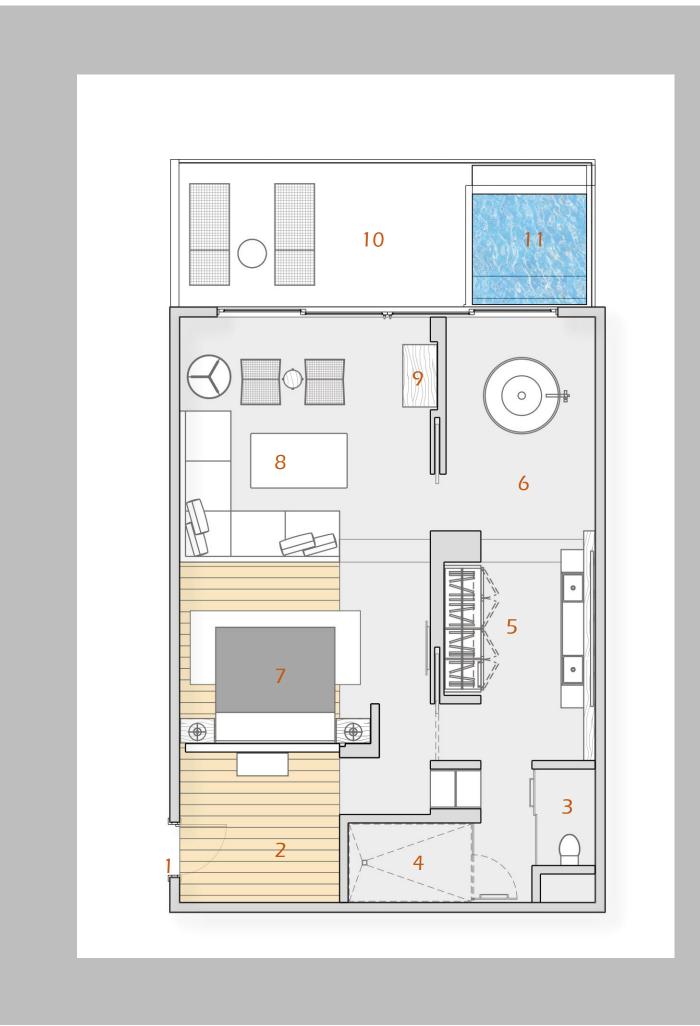

# Corner Suite

- 1. Entry
- 2. Foyer
- 3. WC Cabin
- 4. Shower
- 5. Wardrobe
- 6. Bathroom
- 7. Bedroom
- 8. Living Space
- 9. Minibar
- 10. Terrace
- 11. Plunge Pool